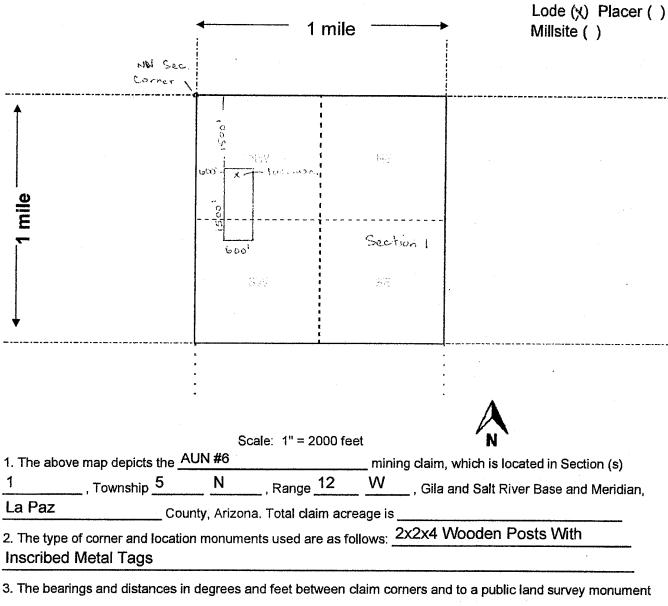

| Data Entered: 12/11/19 RAM                                                                                                                                                                           | MTP Checked By: 12 /11                                                                                                                     | 19 Rs        |
|------------------------------------------------------------------------------------------------------------------------------------------------------------------------------------------------------|--------------------------------------------------------------------------------------------------------------------------------------------|--------------|
|                                                                                                                                                                                                      | GEO Checked By: 12/11/                                                                                                                     | 19 RA        |
| LEAD SERIAL NUMBER: AMC 458313                                                                                                                                                                       | thru AMC458318                                                                                                                             |              |
| NUMBER OF CLAIMS & TYPE:                                                                                                                                                                             | CHARGES:                                                                                                                                   |              |
|                                                                                                                                                                                                      | Processing Fee @ \$20 = \$                                                                                                                 |              |
| PLACER                                                                                                                                                                                               | Location Fee @ $$40 = $ 3.40$                                                                                                              | 1.6          |
| ASSOCIATION PLACER                                                                                                                                                                                   | Maintenance Fee @ \$165 = \$ $990^{}$                                                                                                      |              |
| MILL SITE                                                                                                                                                                                            | Add'l Maint Fee for Assoc Placer = $\$$                                                                                                    | 197 Aug      |
| TUNNEL SITE                                                                                                                                                                                          |                                                                                                                                            |              |
|                                                                                                                                                                                                      | Transfor SUBTOTAL \$                                                                                                                       |              |
| (Placer Only)                                                                                                                                                                                        | Other Fees \$ 90                                                                                                                           | <u>Varia</u> |
| (mater only)                                                                                                                                                                                         | Other Fees \$                                                                                                                              |              |
| NUMBER OF LOCATORS:                                                                                                                                                                                  | TOTAL \$ 38                                                                                                                                | 0            |
| WILDERNESS AREA [ ]                                                                                                                                                                                  | SUBJ TO PL 359: Yes [ ] No [                                                                                                               | ]            |
|                                                                                                                                                                                                      |                                                                                                                                            |              |
|                                                                                                                                                                                                      | ER [ ]                                                                                                                                     |              |
|                                                                                                                                                                                                      | ER [ ]                                                                                                                                     | A            |
| SPLIT ESTATE:       N/A [ ]       SX [ ]       PX [ ]       OTHE         SRHA [ ]       Was proper Notice filed if log                                                                               | ER [ ]<br>cated on SHRA Land? Yes [ ] No [ ]                                                                                               | AMC          |
| SPLIT ESTATE:       N/A []       SX []       PX []       OTHE         SRHA []       Was proper Notice filed if log         RECONVEYED MINERALS ON BLM LAND REQUIRE OPEN                              | ER [ ]                                                                                                                                     | MC 4         |
| SPLIT ESTATE:       N/A []       SX []       PX []       OTHE         SRHA []       Was proper Notice filed if low         RECONVEYED MINERALS ON BLM LAND REQUIRE OPEN         Open to Entry On     | ER [ ]<br>cated on SHRA Land? Yes [ ] No [ ]<br>IING ORDER FROM 1944 TO 1993:<br>N/A [ ]                                                   | N C          |
| SPLIT ESTATE:       N/A []       SX []       PX []       OTHE         SRHA []       Was proper Notice filed if low         RECONVEYED MINERALS ON BLM LAND REQUIRE OPEN         Open to Entry On     | ER [ ]<br>cated on SHRA Land? Yes [ ] No [ ]<br>IING ORDER FROM 1944 TO 1993:<br>N/A [ ]                                                   | MC45         |
| SPLIT ESTATE:       N/A [ ]       SX [ ]       PX [ ]       OTHE         SRHA [ ]       Was proper Notice filed if low         RECONVEYED MINERALS ON BLM LAND REQUIRE OPEN         Open to Entry On | ER [ ]<br>cated on SHRA Land? Yes [ ] No [ ]<br>IING ORDER FROM 1944 TO 1993:<br>N/A [ ]                                                   | MC458        |
| SPLIT ESTATE:       N/A []       SX []       PX []       OTHE         SRHA []       Was proper Notice filed if low         RECONVEYED MINERALS ON BLM LAND REQUIRE OPEN         Open to Entry On     | ER [ ]<br>cated on SHRA Land? Yes [ ] No [ ]<br>IING ORDER FROM 1944 TO 1993:<br>N/A [ ]<br>] PVT MINERALS [ ] WITHDRAWN LANDS [ ]         | MC458313     |
| SPLIT ESTATE:       N/A [ ]       SX [ ]       PX [ ]       OTHE         SRHA [ ]       Was proper Notice filed if low         RECONVEYED MINERALS ON BLM LAND REQUIRE OPEN         Open to Entry On | ER [ ]<br>cated on SHRA Land? Yes [ ] No [ ]<br>I <b>ING ORDER FROM 1944 TO 1993:</b><br>N/A [ ]<br>] PVT MINERALS [ ] WITHDRAWN LANDS [ ] | MC458313     |
| SPLIT ESTATE:       N/A [ ]       SX [ ]       PX [ ]       OTHE         SRHA [ ]       Was proper Notice filed if low         RECONVEYED MINERALS ON BLM LAND REQUIRE OPEN         Open to Entry On | ER [ ]<br>cated on SHRA Land? Yes [ ] No [ ]<br>IING ORDER FROM 1944 TO 1993:<br>N/A [ ]<br>] PVT MINERALS [ ] WITHDRAWN LANDS [ ]         | MC458313     |
| SPLIT ESTATE:       N/A [ ]       SX [ ]       PX [ ]       OTHE         SRHA [ ]       Was proper Notice filed if low         RECONVEYED MINERALS ON BLM LAND REQUIRE OPEN         Open to Entry On | ER [ ]<br>cated on SHRA Land? Yes [ ] No [ ]<br>IING ORDER FROM 1944 TO 1993:<br>N/A [ ]<br>] PVT MINERALS [ ] WITHDRAWN LANDS [ ]         | MC458313     |
| SPLIT ESTATE:       N/A [ ]       SX [ ]       PX [ ]       OTHE         SRHA [ ]       Was proper Notice filed if low         RECONVEYED MINERALS ON BLM LAND REQUIRE OPEN         Open to Entry On | ER [ ]<br>cated on SHRA Land? Yes [ ] No [ ]<br>IING ORDER FROM 1944 TO 1993:<br>N/A [ ]<br>] PVT MINERALS [ ] WITHDRAWN LANDS [ ]         | MC458313     |
| SPLIT ESTATE:       N/A [ ]       SX [ ]       PX [ ]       OTHE         SRHA [ ]       Was proper Notice filed if low         RECONVEYED MINERALS ON BLM LAND REQUIRE OPEN         Open to Entry On | ER [ ]<br>cated on SHRA Land? Yes [ ] No [ ]<br>IING ORDER FROM 1944 TO 1993:<br>N/A [ ]<br>] PVT MINERALS [ ] WITHDRAWN LANDS [ ]         | MC458313     |
| SPLIT ESTATE:       N/A [ ]       SX [ ]       PX [ ]       OTHE         SRHA [ ]       Was proper Notice filed if low         RECONVEYED MINERALS ON BLM LAND REQUIRE OPEN         Open to Entry On | ER [ ]<br>cated on SHRA Land? Yes [ ] No [ ]<br>IING ORDER FROM 1944 TO 1993:<br>N/A [ ]<br>] PVT MINERALS [ ] WITHDRAWN LANDS [ ]         | MC458313     |

----

•

| LOCATION NOTICE FOR LODE MINING CLAIM                                                                                                                                                                                                              | <b></b>                                               | U                                      |                  | <u> </u>      |
|----------------------------------------------------------------------------------------------------------------------------------------------------------------------------------------------------------------------------------------------------|-------------------------------------------------------|----------------------------------------|------------------|---------------|
| Amendment BLM Serial #                                                                                                                                                                                                                             | erial #                                               |                                        | lig dec          |               |
| NOTICE IS HEREBY GIVEN that the AUN #2                                                                                                                                                                                                             | d BLM HOF HAR AND |                                        |                  | NREO<br>S S   |
| lode mining claim has been located                                                                                                                                                                                                                 | Stamp                                                 | 1>                                     | N                |               |
| by Steve Karolyi whose current mailing                                                                                                                                                                                                             |                                                       | 1ZC                                    | ΰ                | <u>_</u> 6    |
| address is PO Box 74353                                                                                                                                                                                                                            |                                                       |                                        | ŝ                |               |
| Phoenix, AZ 85087                                                                                                                                                                                                                                  |                                                       |                                        | J<br>            | 113 A         |
| The general course of this claim is North - South                                                                                                                                                                                                  | and it is situated in                                 | La Pa                                  | Z                | · •           |
| County, Arizona. This claim is 1000 feet in length and 600                                                                                                                                                                                         | foot in width                                         |                                        |                  |               |
| 20.66 Total Claim Acreage. This claim runs from the location monume                                                                                                                                                                                | ent on which this lo                                  | cation nr                              | tica             |               |
| is posted on the centerline of the claim approximately 50                                                                                                                                                                                          | , South direct                                        | tion to the                            | So               | uth           |
| end line and 300feet in a Eastdirection to the East                                                                                                                                                                                                | end line This                                         |                                        |                  |               |
| monuments, one at each corner and one at the center of each end line                                                                                                                                                                               | of the claim                                          | Gaints                                 | marke            | id by Six     |
| The location monument on which this notice is posted is situated within $\underline{N}_{,}$ , Range $\underline{12}_{,}$ , W, Gila Salt River Base and Meridian, Arize of the following quarter postion(a), and the following quarter postion (a). | Section 2                                             | Townsh                                 | <sub>ip</sub> _5 |               |
| of the following quarter section(s), section(s), Township(s) and Range(s)<br>R 12 W                                                                                                                                                                | NE 1/4 of Sec                                         | encompa                                | , T 5            | ortions<br>N, |
| Gila Salt River Base and Meridian, Arizona.                                                                                                                                                                                                        |                                                       |                                        |                  |               |
| The locality of this claim with reference to some natural object or perman                                                                                                                                                                         | ent monument and                                      | 1 addition                             | a al infa        | mation        |
| (if any) concerning its locality are as follows: On the NE Section C<br>Township 5 N, Range 12 W                                                                                                                                                   | orner of Sectio                                       | n 2,                                   |                  |               |
|                                                                                                                                                                                                                                                    |                                                       | <u> </u>                               |                  |               |
| DATED AND POSTED on the ground this 9th day of October                                                                                                                                                                                             | formation is shown<br>, <sub>20</sub> _19             | on the a                               | ittache          | d map.        |
|                                                                                                                                                                                                                                                    |                                                       |                                        |                  |               |
| Print Name(s) Steve Karolyi                                                                                                                                                                                                                        |                                                       |                                        |                  |               |
| Signature(s)                                                                                                                                                                                                                                       | · · · · · · · · · · · · · · · · · · ·                 | ······································ |                  |               |
|                                                                                                                                                                                                                                                    |                                                       | ]                                      | Form M           | ICF100        |