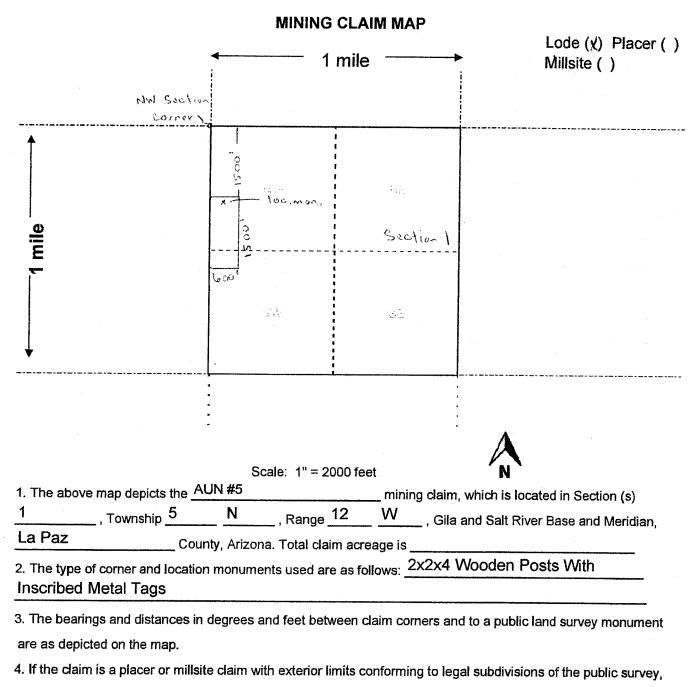

Karolyi                                                                                                                                                           |                                          |
| Signature(s)                                                                                                                                                                          |                                          |
| y well                                                                                                                                                                                | Form MCF100<br>Revised July 2014         |

 $\mathbf{D}$ 102 0 ...... ப CO C.J ---- $\sigma$ 

This form is available from the Arizona Geological Survey and may be reproduced.



provide a legal description of the claim \_\_\_\_

Form MCF100a Revised July 2014

This form is available from the Arizona Geology Survey and may be reproduced.

| LOCATION NOTICE FOR LODE MINING CLAIM                                     |                                          |
|---------------------------------------------------------------------------|------------------------------------------|
| Amendment BLM Serial #                                                    | BIM BIM                                  |
| NOTICE IS HEREBY GIVEN that the AUN #6                                    | Date B 2                                 |
| lode mining claim has been located                                        | Stamp                                    |
| by Steve Karolyi whose curren