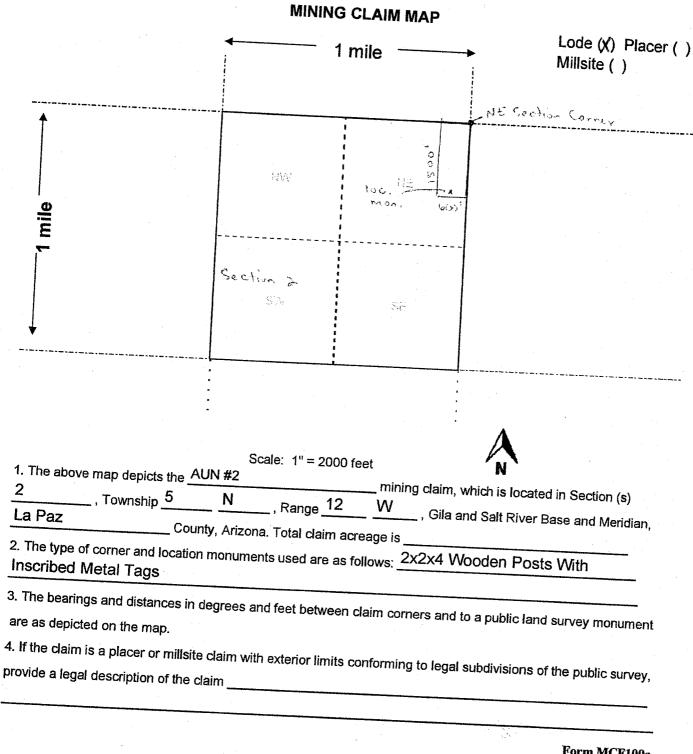

----

•

| LOCATION NOTICE FOR LODE MINING CLAIM                                                                                                                                                                                                              | <b></b>                                               | U                                      |                  | <u> </u>      |
|----------------------------------------------------------------------------------------------------------------------------------------------------------------------------------------------------------------------------------------------------|-------------------------------------------------------|----------------------------------------|------------------|---------------|
| Amendment BLM Serial #                                                                                                                                                                                                                             | erial #                                               |                                        | lig dec          |               |
| NOTICE IS HEREBY GIVEN that the AUN #2                                                                                                                                                                                                             | d BLM HOF HAR AND |                                        |                  | NREO<br>S S   |
| lode mining claim has been located                                                                                                                                                                                                                 | Stamp                                                 | 1>                                     | N                |               |
| by Steve Karolyi whose current mailing                                                                                                                                                                                                             |                                                       | 1ZC                                    | ΰ                | <u>_</u> 6    |
| address is PO Box 74353                                                                                                                                                                                                                            |                                                       |                                        | ŝ                |               |
| Phoenix, AZ 85087                                                                                                                                                                                                                                  |                                                       |                                        | J<br>            | 113 A         |
| The general course of this claim is North - South                                                                                                                                                                                                  | and it is situated in                                 | La Pa                                  | Z                | · •           |
| County, Arizona. This claim is 1000 feet in length and 600                                                                                                                                                                                         | foot in width                                         |                                        |                  |               |
| 20.66 Total Claim Acreage. This claim runs from the location monume                                                                                                                                                                                | ent on which this lo                                  | cation nr                              | tica             |               |
| is posted on the centerline of the claim approximately 50                                                                                                                                                                                          | , South direct                                        | tion to the                            | So               | uth           |
| end line and 300feet in a Eastdirection to the East                                                                                                                                                                                                | end line This                                         |                                        |                  |               |
| monuments, one at each corner and one at the center of each end line                                                                                                                                                                               | of the claim                                          | Gaints                                 | marke            | id by Six     |
| The location monument on which this notice is posted is situated within $\underline{N}_{,}$ , Range $\underline{12}_{,}$ , W, Gila Salt River Base and Meridian, Arize of the following quarter postion(a), and the following quarter postion (a). | Section 2                                             | Townsh                                 | <sub>ip</sub> _5 |               |
| of the following quarter section(s), section(s), Township(s) and Range(s)<br>R 12 W                                                                                                                                                                | NE 1/4 of Sec                                         | encompa                                | , T 5            | ortions<br>N, |
| Gila Salt River Base and Meridian, Arizona.                                                                                                                                                                                                        |                                                       |                                        |                  |               |
| The locality of this claim with reference to some natural object or perman                                                                                                                                                                         | ent monument and                                      | 1 addition                             | a al infa        | mation        |
| (if any) concerning its locality are as follows: On the NE Section C<br>Township 5 N, Range 12 W                                                                                                                                                   | orner of Sectio                                       | n 2,                                   |                  |               |
|                                                                                                                                                                                                                                                    |                                                       | <u> </u>                               |                  |               |
| DATED AND POSTED on the ground this 9th day of October                                                                                                                                                                                             | formation is shown<br>, <sub>20</sub> _19             | on the a                               | ittache          | d map.        |
|                                                                                                                                                                                                                                                    |                                                       |                                        |                  |               |
| Print Name(s) Steve Karolyi                                                                                                                                                                                                                        |                                                       |                                        |                  |               |
| Signature(s)                                                                                                                                                                                                                                       | · · · · · · · · · · · · · · · · · · ·                 | ······································ |                  |               |
|                                                                                                                                                                                                                                                    |                                                       | ]                                      | Form M           | ICF100        |