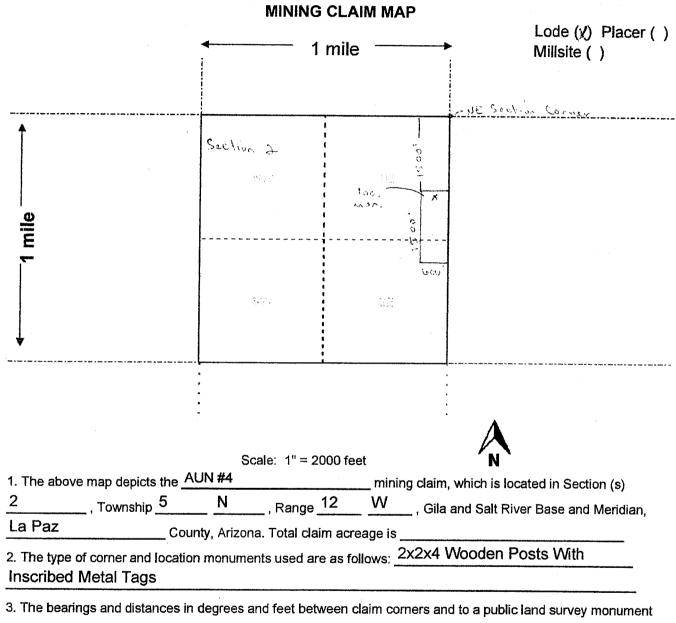

|
| The above in                                                              | nformation is shown on the attached map. |
| DATED AND POSTED on the ground this 9th day of Octobe                     |                                          |
| day or                                                                    | , 20                                     |

| 200                         | Form MCF100<br>Revised July 2014 |
|-----------------------------|----------------------------------|
| Signature(s)                |                                  |
| Print Name(s) Steve Karolyi |                                  |
| LOCATOR(s) LI AGENT         |                                  |

This form is available from the Arizona Geological Survey and may be reproduced.



are as depicted on the map.

4. If the claim is a placer or millsite claim with exterior limits conforming to legal subdivisions of the public survey, provide a legal description of the claim \_\_\_\_\_

Form MCF100a Revised July 2014

This form is available from the Arizona Geology Survey and may be reproduced.

.

| 1                                                                                                                                                                                     |                                          |
|---------------------------------------------------------------------------------------------------------------------------------------------------------------------------------------|------------------------------------------|
| LOCATION NOTICE FOR