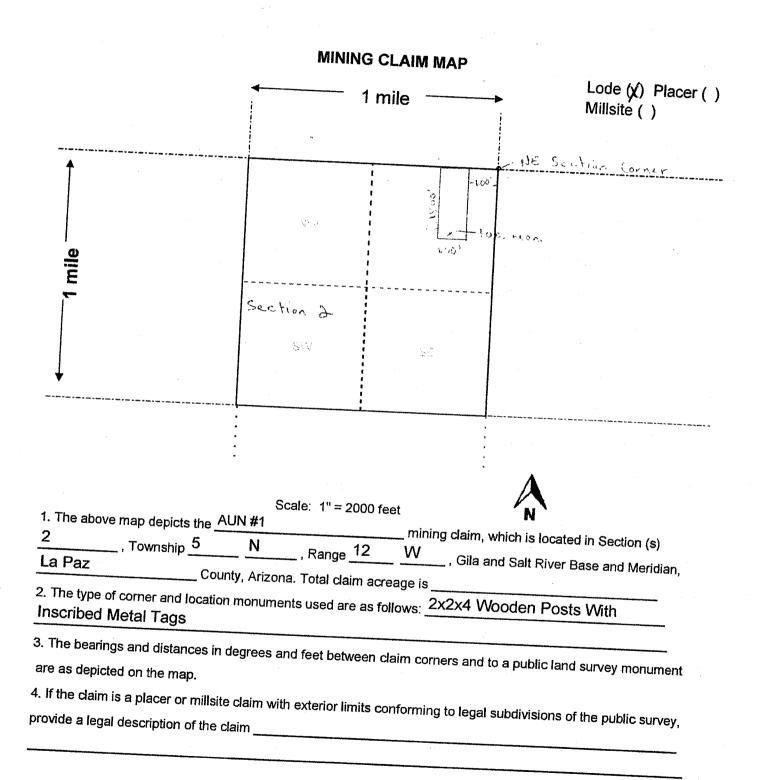

----

•

| LOCATION NOTICE FOR LODE MINING CLAIM                                                                                                                                                                                                              | <b></b>                                               | U                                      |                  | <u> </u>      |
|----------------------------------------------------------------------------------------------------------------------------------------------------------------------------------------------------------------------------------------------------|-------------------------------------------------------|----------------------------------------|------------------|---------------|
| Amendment BLM Serial #                                                                                                                                                                                                                             | erial #                                               |                                        | lig dec          |               |
| NOTICE IS HEREBY GIVEN that the AUN #2                                                                                                                                                                                                             | d BLM HOF HAR AND |                                        |                  | NREO<br>S S   |
| lode mining claim has been located                                                                                                                                                                                                                 | Stamp                                                 | 1>                                     | N                |               |
| by Steve Karolyi whose current mailing                                                                                                                                                                                                             |                                                       | 1ZC                                    | ΰ                | <u>_</u> 6    |
| address is PO Box 74353                                                                                                                                                                                                                            |                                                       |                                        | ŝ                |               |
| Phoenix, AZ 85087                                                                                                                                                                                                                                  |                                                       |                                        | J<br>            | 113 A         |
| The general course of this claim is North - South                                                                                                                                                                                                  | and it is situated in                                 | La Pa                                  | Z                | · •           |
| County, Arizona. This claim is 1000 feet in length and 600                                                                                                                                                                                         | foot in width                                         |                                        |                  |               |
| 20.66 Total Claim Acreage. This claim runs from the location monume                                                                                                                                                                                | ent on which this lo                                  | cation nr                              | tica             |               |
| is posted on the centerline of the claim approximately 50                                                                                                                                                                                          | , South direct                                        | tion to the                            | So               | uth           |
| end line and 300feet in a Eastdirection to the East                                                                                                                                                                                                | end line This                                         |                                        |                  |               |
| monuments, one at each corner and one at the center of each end line                                                                                                                                                                               | of the claim                                          | Gaints                                 | marke            | id by Six     |
| The location monument on which this notice is posted is situated within $\underline{N}_{,}$ , Range $\underline{12}_{,}$ , W, Gila Salt River Base and Meridian, Arize of the following quarter postion(a), and the following quarter postion (a). | Section 2                                             | Townsh                                 | <sub>ip</sub> _5 |               |
| of the following quarter section(s), section(s), Township(s) and Range(s)<br>R 12 W                                                                                                                                                                | NE 1/4 of Sec                                         | encompa                                | , T 5            | ortions<br>N, |
| Gila Salt River Base and Meridian, Arizona.                                                                                                                                                                                                        |                                                       |                                        |                  |               |
| The locality of this claim with reference to some natural object or perman                                                                                                                                                                         | ent monument and                                      | 1 addition                             | a al infa        | mation        |
| (if any) concerning its locality are as follows: On the NE Section C<br>Township 5 N, Range 12 W                                                                                                                                                   | orner of Sectio                                       | n 2,                                   |                  |               |
|                                                                                                                                                                                                                                                    |                                                       | <u> </u>                               |                  |               |
| DATED AND POSTED on the ground this 9th day of October                                                                                                                                                                                             | formation is shown<br>, <sub>20</sub> _19             | on the a                               | ittache          | d map.        |
|                                                                                                                                                                                                                                                    |                                                       |                                        |                  |               |
| Print Name(s) Steve Karolyi                                                                                                                                                                                                                        |                                                       |                                        |                  |               |
| Signature(s)                                                                                                                                                                                                                                       | · · · · · · · · · · · · · · · · · · ·                 | ······································ |                  |               |
|                                                                                                                                                                                                                                                    |                                                       | ]                                      | Form M           | ICF100        |